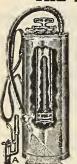

inch, | 4c. each;  | doz., 40c.; | \$2.75 per | r 100. |

.

All Prices subject to Market Changes

# Sprayers and Insecticide Distributing Apparatus

THE BIDWELL COMPRESSED AIR SPRAYER

> Absolutely the best of all the compressed air spray-ers; the heavy sheet-copper tank has a capacity of 5 gallons; the pressure capacity is 45 pounds. Unlike most other sprayers this one will empty the contents of the reservoir with one charge; the pump is indepen dent

of the tank and every part can be gotten at. Every piece is brass and copper except the hose and washers. The liquid is pumped into the reservoir through the same hose which takes in the air. Fitted with a fa-mous Winkle-Mist nozzle; full directions with each one, together with our full guarantee. Price, \$14.25 each.

#### THE AUTO SPRAY



Auto Spray showing Auto-Pop Attachment

Now used by all leading florists and fruit growers. It operates with compressed air; safe and efficient; liquid ca-pacity, 4 gallons; pressure capacity, 40 lbs. No. 1-A **Brass**, equipped with hose and regu-

lar nozzle, \$6.00. No. 1-B Brass, equip-

ed with hose and Auto-Pop Attachment, \$6.50. No. 1-C Galvanized Iron, equipped with hose

and regular nozzle, \$4.00. I-D Galvanized Iron,

equipped with hose and Auto-Pop, \$4.50.

Auto=Pop Nozzle Attachment controls the flow instantly by a pressure of the hand. When purchased separately, \$1.25 each.

# DEMING KNAPSACK SPRAYERS



These are elegant for carrying around the garden among shrubbery, etc., and also for tree work.

Fig. 675. Cop-pertank, holding about 5 gals., com-plete, with pump, nozz